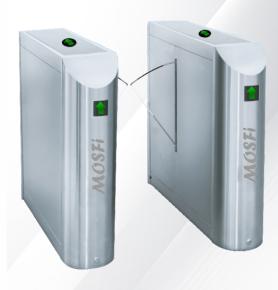

# 

**FLAP BARRIER** 

India's No.1 Manufacturer of Entrance Automation Product

# **AMENITIES OF VOLKER SERIES FLAP BARRIER**

Mosfi's Volker series flap barrier are new generation flap barrier (machines) which are designed for those places where high volume of pedestrian traffic occurred Ex: Metro/ Railway station, Stadiums Big Factories/Production House, Malls, Amusement Parks, smart Schools, Pretentious Colleges, Invulnerability Hostels.

### Safety of pedestrians:-

During operations Volker main aim is must be fast and safest that there is not any single vector of miss happenings /stuck. This machine Consists of our unique design double safety option which assured our all pedestrians safety while its people or our lovable kids.