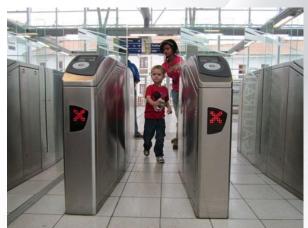

# **AMENITIES OF VOLKER SERIES FLAP BARRIER**

Mosfi's Volker series flap barrier are new generation flap barrier (machines) which are designed for those places where high volume of pedestrian traffic occurred Ex: Metro/ Railway station, Stadiums Big Factories/Production House, Malls, Amusement Parks, smart Schools, Pretentious Colleges, Invulnerability Hostels.

### Safety of pedestrians:-

During operations Volker main aim is must be fast and safest that there is not any single vector of miss happenings /stuck. This machine Consists of our unique design double safety option which assured our all pedestrians safety while its people or our lovable kids.