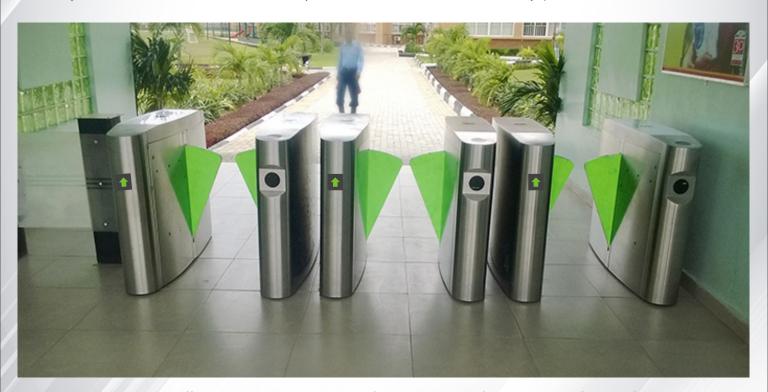

# **AMENITIES OF VOLKER SERIES FLAP BARRIER**

Mosfi's Volker series flap barrier are new generation flap barrier (machines) which are designed for those places where high volume of pedestrian traffic occurred Ex: Metro/ Railway station, Stadiums Big Factories/Production House, Malls, Amusement Parks, smart Schools, Pretentious Colleges, Invulnerability Hostels.

CUSTOMIZATION:-Volker series Barrier are also comes with customized Branding Option On Flap/Body as your Organization Name Or Logo-while the Color of body as well as flap can also customized as your interior themes. (Red/Blue/Green/Golden/Pink)