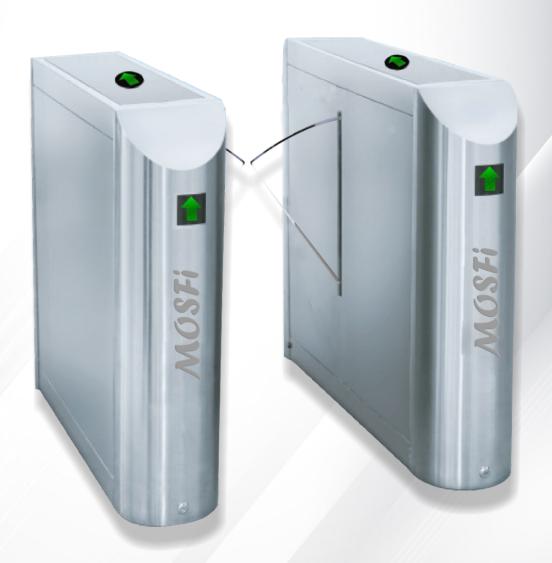

# **AMENITIES OF VOLKER SERIES FLAP BARRIER**

Mosfi's Volker series flap barrier are new generation flap barrier (machines) which are designed for those places where high volume of pedestrian traffic occurred Ex: Metro/ Railway station, Stadiums Big Factories/Production House, Malls, Amusement Parks, smart Schools, Pretentious Colleges, Invulnerability Hostels.

### Safety of pedestrians:-

During operations Volker main aim is must be fast and safest that there is not any single vector of miss happenings /stuck. This machine Consists of our unique design double safety option which assured our all pedestrians safety while its people or our lovable kids.

MOSFi VOLKER SERIES machine are decorated with ANTI CRASH SENSOR (for safety of user), ANTICONGULATION SENSOR (blocking of two person entry), ANTI PINCH FUNCTION (support