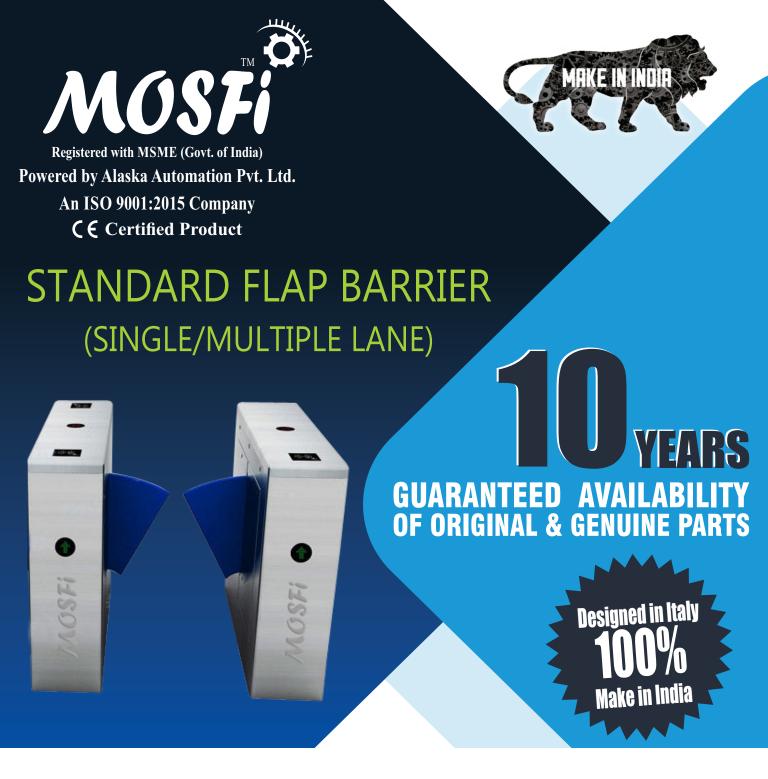

## **FEATURES:**

**MOSFi** Standard Flap Barrier are completely indigenous machine which are economy, sleek efficient quick & authorized unmanned pedestrian control.

At time of designing and manufacturing we focus on value like security of premises, block unauthorized entry, and safety of people who are using our machine.

## **SPECIFICATION:**

| STANDARD FLAP BARRIER (SINGLE/MULTIPLE LANE) |                         |                          |                                  |
|----------------------------------------------|-------------------------|--------------------------|----------------------------------|
| Passage Width:                               | Up to 575 MM            | Mother Board             | Mosfi FR-458                     |
| MATERIAL                                     | S. STEEL 304 18 Guage   | Autoclose sensor         | IN-BUILT                         |
| Operating time:                              | 2 Sec                   | Anti crash sensor:       | IN-BUILT                         |
| Polished                                     | Brushed Polish          | Anti coagulation sensor: | IN-BUILT                         |
| Flap Dimension                               | 260mm*300mm             | Alarm :                  | Anti side access/block passage   |
| Body Dimension                               | 1000*300*980            | Access through           | Push Button/S. Card Without Data |
| Operating direction:                         | BI-DIRECTIONAL          | User Capacity            | 500 Users                        |
| Drive Voltage :                              | DC-24 V                 | IP PROTECTION            | IP43                             |
| Power                                        | 220 V, 50/60 HZ         | Working Humidity         | 5% to 80%                        |
| Power consumption                            | 80 W                    | Working Temp             | -5°To 60°C                       |
| LED Indicator                                | Lane direction Provided |                          |                                  |