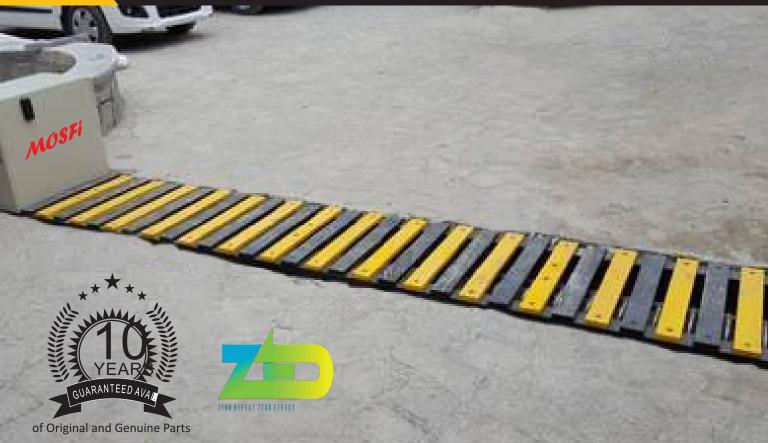

## **UNDERGROUND TYPE/SPIKE BARRIER TYRE KILLER**

- Mosfi Spiko (Underground Type Tyre Killer/Spike Barrier) are Designed for area heavy duty security machine.
- They have capability of curing the load of Vehicle from 10 Ton to 100 Ton (as per
- Spiko Material Consist Mild Steel Fully galvanized and powder coated/Spray painteds
- Mosfi Tyre Killer barrier is a simple to install & maintenance free machine Supporting safety equipments.
- Can be adjusting with angle of variation from 10degree to 90 degree.